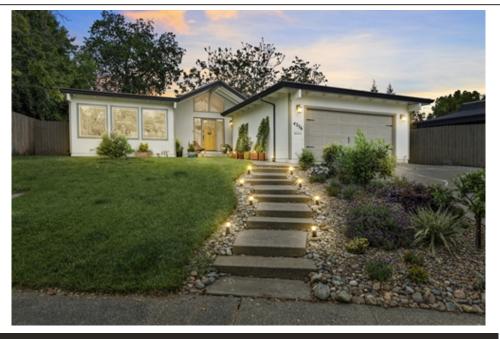

## \$ 649,990

We'd like to invite you to tour this stunning, beautifully updated throughout, turnkey mid-century modern single story located on a large lot in an established neighborhood boasting with pride of ownership. Charming curb appeal with potential RV parking, updated lighting, steps to a covered porch, a gorgeous craftsman style wooden door, a retractable screen door, keyless entry, and a RING camera doorbell. New roof, hardwood laminate flooring and 12" x 24" tile flooring, updated lighting, whole house fan, 5 ¼" baseboards, recessed lighting, updated door hardware, and abundant natural light. Inviting entry with a modern chandelier. Great room with a large dining area with huge windows, a gathering area with a skylight, modern ceiling fan, and a cozy gas fireplace with modern tile surround. Updated kitchen features an oversized island with counter seating, guartz countertops, a built-in cooktop, stainless steel appliances