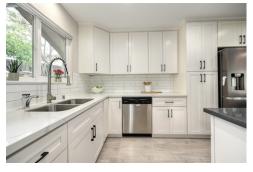

## \$ 649,990

We'd like to invite you to tour this stunning, beautifully updated throughout, turnkey mid-century modern single story located on a large lot in an established neighborhood boasting with pride of ownership. Charming curb appeal with potential RV parking, updated lighting, steps to a covered porch, a gorgeous craftsman style wooden door, a retractable screen door, keyless entry, and a RING camera doorbell. New roof, hardwood laminate flooring and 12" x 24" tile flooring, updated lighting, whole house fan, 5 ¼" baseboards, recessed lighting, updated door hardware, and abundant natural light. Inviting entry with a modern chandelier. Great room with a large dining area with huge windows, a gathering area with a skylight, modern ceiling fan, and a cozy gas fireplace with modern tile surround. Updated kitchen features an oversized island with counter seating, guartz countertops, a built-in cooktop, stainless steel appliances