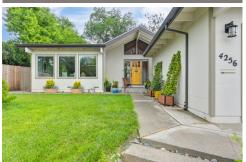

## \$ 649,990

We'd like to invite you to tour this stunning, beautifully updated throughout, turnkey mid-century modern single story located on a large lot in an established neighborhood boasting with pride of ownership. Charming curb appeal with potential RV parking, updated lighting, steps to a covered porch, a gorgeous craftsman style wooden door, a retractable screen door, keyless entry, and a RING camera doorbell. New roof, hardwood laminate flooring and 12" x 24" tile flooring, updated lighting, whole house fan, 5 ¼" baseboards, recessed lighting, updated door hardware, and abundant natural light. Inviting entry with a modern chandelier. Great room with a large dining area with huge windows, a gathering area with a skylight, modern ceiling fan, and a cozy gas fireplace with modern tile surround. Updated kitchen features an oversized island with counter seating, guartz countertops, a built-in cooktop, stainless steel appliances