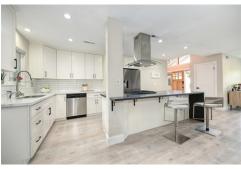

## \$ 649,990

We'd like to invite you to tour this stunning, beautifully updated throughout, turnkey mid-century modern single story located on a large lot in an established neighborhood boasting with pride of ownership. Charming curb appeal with potential RV parking, updated lighting, steps to a covered porch, a gorgeous craftsman style wooden door, a retractable screen door, keyless entry, and a RING camera doorbell. New roof, hardwood laminate flooring and 12" x 24" tile flooring, updated lighting, whole house fan, 5 ¼" baseboards, recessed lighting, updated door hardware, and abundant natural light. Inviting entry with a modern chandelier. Great room with a large dining area with huge windows, a gathering area with a skylight, modern ceiling fan, and a cozy gas fireplace with modern tile surround. Updated kitchen features an oversized island with counter seating, guartz countertops, a built-in cooktop, stainless steel appliances