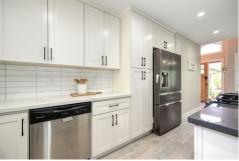

## \$ 649,990

We'd like to invite you to tour this stunning, beautifully updated throughout, turnkey mid-century modern single story located on a large lot in an established neighborhood boasting with pride of ownership. Charming curb appeal with potential RV parking, updated lighting, steps to a covered porch, a gorgeous craftsman style wooden door, a retractable screen door, keyless entry, and a RING camera doorbell. New roof, hardwood laminate flooring and 12" x 24" tile flooring, updated lighting, whole house fan, 5 ¼" baseboards, recessed lighting, updated door hardware, and abundant natural light. Inviting entry with a modern chandelier. Great room with a large dining area with huge windows, a gathering area with a skylight, modern ceiling fan, and a cozy gas fireplace with modern tile surround. Updated kitchen features an oversized island with counter seating, guartz countertops, a built-in cooktop, stainless steel appliances